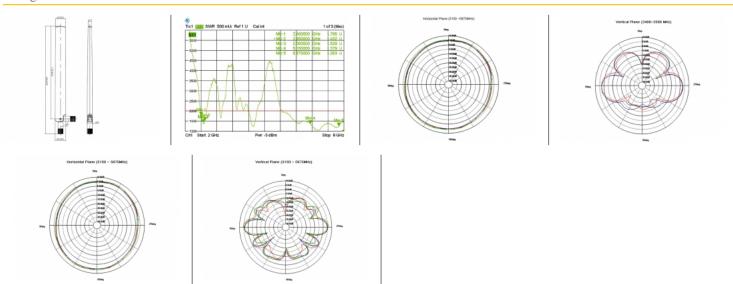

#### Specification

- WLAN Antenna external with joint, rotatable
- RP-SMA plug
- Frequency range: 2.4000 ~ 2.4835 GHz,

5.1500 ~ 5.8750 GHz

Gain: 3 ~ 6 dBiVSWR: 2.0 max.Impedance: 50 Ohm

• Operating temperature:  $-10^{\circ}$ C  $\sim 55^{\circ}$ C

• Length: 201.00 mm • Width: 20.00 mm

• Ø: 11.00 mm (RP-SMA)