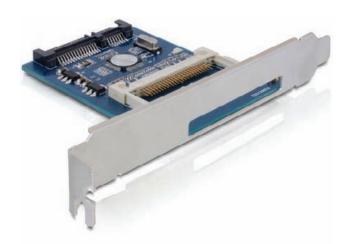

## **Description**

This internal Card Reader with slot bracket can be installed into a free slot of your PC case and enables you to use a Compact Flash card via internal SATA interface. The CF card works as additional storage space, as well as HDD for an operating system since you can also boot from it.

#### **Specification**

- Serial ATA II specification
- Connectors: internal 1x 22 pin SATA data- and power connector (male) external 1x CF card Slot
- Bootable
- Supports +3.3V or 5V Compact Flash cards
- Supports Compact Flash type I, type II or Micro Drive
- OS independent, no driver installation required